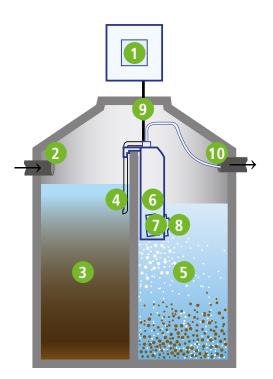

Schematic diagram; depending on the plant and installation variant, mounted on partition wall or suspension for tanks without partition wall (concrete or plastic tanks).

- 1. Automatic control
- 2. Inflow
  Untreated wastewater flows into the plant.
- 3. Preliminary treatment stage
  Here the wastewater is pretreated
  mechanically and coarse matter settles.
- 4. Charging unit
- **5. SBR treatment tank**Here the biological treatment process takes place using activated sludge.
- 6. Fixation frame
- 7. Submersible pump
- 8. Submersible aerator
- 9. Control connection cable
- **10. Outlet**Clean water effluent out of the plant.