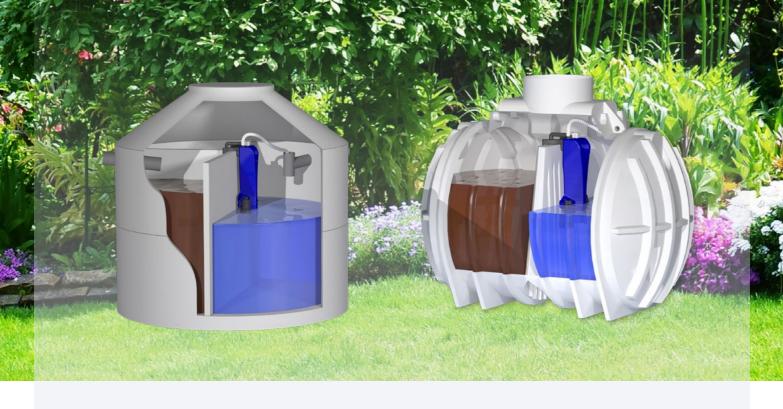

AQUAMAX®-systems have proven their reliability and flexibility a thousand times over in recent years.

AQUAMAX® BASIC 1-16

AQUAMAX® CLASSIC Z 1-16

AQUAMAX® CLASSIC Z 17-50

AQUAMAX® CLASSIC ZB 1-75

Schematic diagram; depending on the plant and installation variant, mounted on partition wall or suspension for tanks without partition wall (concrete or plastic tanks).

- 1. Automatic control
- 2. Inflow
  Untreated wastewater flows into the plant.
- 3. Preliminary treatment stage
  Here the wastewater is pretreated
  mechanically and coarse matter settles.
- 4. Charging unit
- **5. SBR treatment tank**Here the biological treatment process takes place using activated sludge.
- 6. Fixation frame
- 7. Submersible pump
- 8. Submersible aerator
- 9. Control connection cable
- **10. Outlet**Clean water effluent out of the plant.