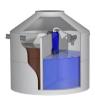

## **Small wastewater treatment plants**

We manufacture small wastewater treatment plant installation kits for single and multi-family homes, small commercial operations or small group solutions up to 50 PE ( $7.5~{\rm m}^3/{\rm day}$ ). This includes

- AQUAMAX® BASIC 1−16 PE (up to 2.4 m³/day) and CLASSIC 17−50 PE (up to 7.5 m³/day) with submerged aerator
- **3 PUROO**® 1−16 PE (up to 2.4 m³/day) with compressor aeration
- **3 MAXIPUR** 1−32 PE (up to 4.8 m³/day) in the biofilm process
- **3 BUBBLER/BUBBLER PLUS** 1–16 PE (up to 2.4 m³/day) with compressor aeration